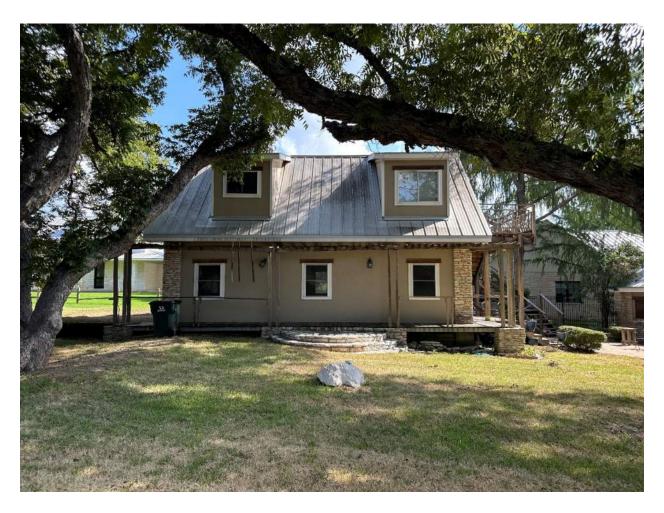

## Exterior Building materials

 Existing stone masonry is assumed to be original. Wood trim has likely been replaced over the years.

## Windows and Doors

- Most windows appear to be existing single-glazed aluminum units, of medium-toaverage size. Units at the front of the residence appear to be operable (sliding) units, while units at the back of the residence are fixed.
- Both front and rear doors appear to have been replaced. The front swing-door is assumed to be of a different style than what may have been originally installed. The rear-sliding doors more closely relate to the existing residence.

Chris Housley, AIA cc: Jim LaRue, AIA

2024.04.22 Date: Residence Address: 803 River Rd Austin, TX 78734

West Elevation - Residence (Front)

2024.04.22 Date: Residence Address: 803 River Rd Austin, TX 78734