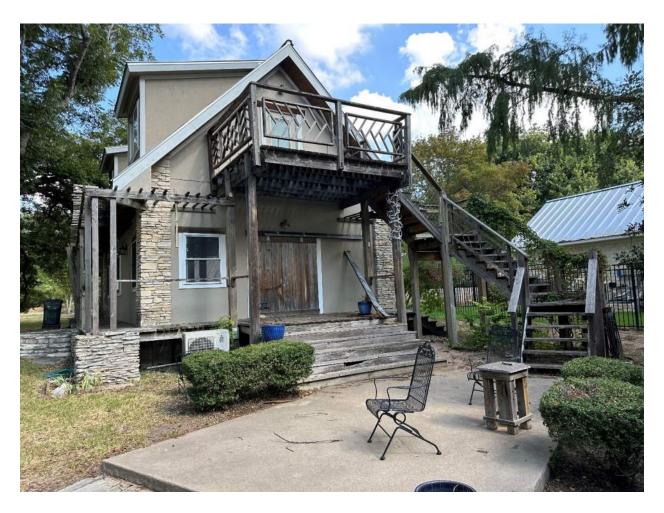

## • Garage Addition

- 2-Story residence with contrasting door, window, and exterior material palette.
- Double-hung window units are seen at the first floor, while sliding windows are seen at the second floor (attic) level.
- Rustic wood, possibly salvaged, is used for accessible barn doors and sectional garage doors.
- Stucco siding and newer limestone with a coursed ashlar pattern is used at the corners of the first floor.

Northwest Elevation – Garage (Front/Side)

Date: 2024.04.22 Residence Address: 803 River Rd Austin, TX 78734

East Elevation – Garage (Rear)

Date: 2024.04.22 Residence Address: 803 River Rd Austin, TX 78734

**South Elevation – Garage (Side)**