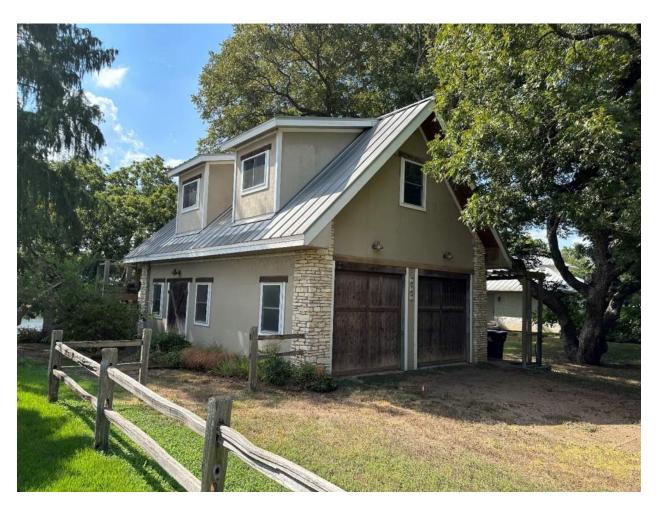

## • Garage Addition

- 2-Story residence with contrasting door, window, and exterior material palette.
- Double-hung window units are seen at the first floor, while sliding windows are seen at the second floor (attic) level.
- Rustic wood, possibly salvaged, is used for accessible barn doors and sectional garage doors.
- Stucco siding and newer limestone with a coursed ashlar pattern is used at the corners of the first floor.

Northwest Elevation – Garage (Front/Side)

Date: 2024.04.22 Residence Address: 803 River Rd Austin, TX 78734

East Elevation – Garage (Rear)

Date: 2024.04.22 Residence Address: 803 River Rd Austin, TX 78734