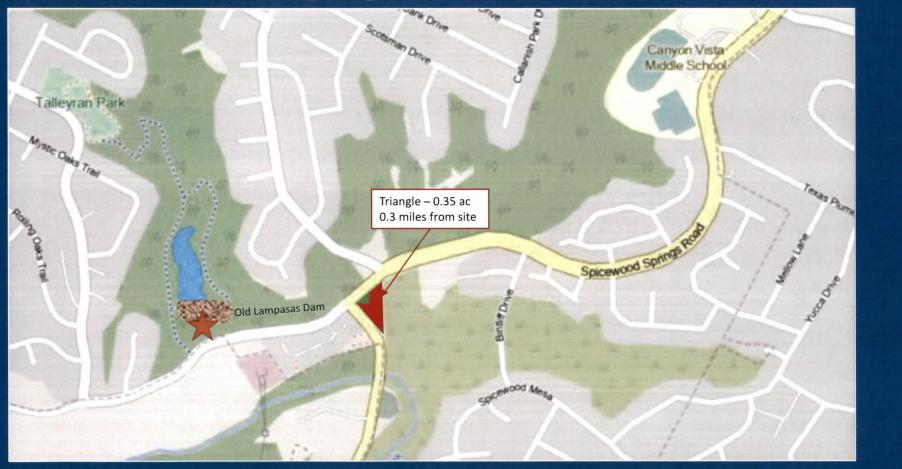

### **RESOLUTION NO. 20240502-076**

WHEREAS, the City Council was requested to conduct a public hearing in accordance with Texas Parks and Wildlife Code Chapter 26 to consider a resolution authorizing a temporary change in use of dedicated parkland, known as the Upper Bull Creek Greenbelt, for use by the Watershed Protection Department (WPD) in connection with the Old Lampasas Dam Modernization Project (Proposed Use); and

**WHEREAS**, WPD requires the temporary use of approximately 15,246 square feet of parkland for a construction and staging area; and

**WHEREAS**, the land being used for the Proposed Use is described in Exhibit A (Affected Land); and

# **Staging Area Location** EXHIBIT A